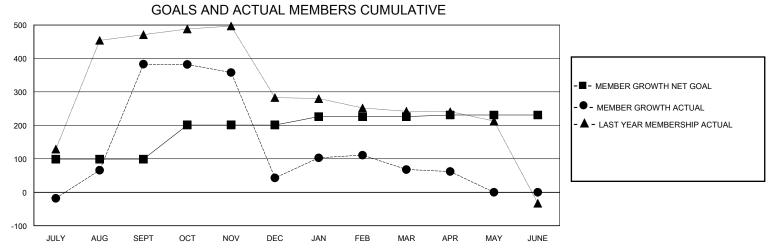

## District 325 E

Results as of: 4/30/2024

| GMT:                  |               | GMT CA    |               |                       |                       |                         |                                                    |  |
|-----------------------|---------------|-----------|---------------|-----------------------|-----------------------|-------------------------|----------------------------------------------------|--|
|                       | Club          | s         |               | Members               |                       |                         |                                                    |  |
| RESULTS FOR 2023-2024 |               |           |               | RESULTS FOR 2023-2024 |                       |                         |                                                    |  |
| QUARTER               | NEW CLUB GOAL | NEW CLUBS | DROPPED CLUBS | QUARTER MEMB          | ER GROWTH NET<br>GOAL | MEMBER GROWTH<br>ACTUAL | DROPPED<br>MEMBERS ACTUAL<br>(including transfers) |  |
| JULY/AUG/SEPT         | 9             | 21        | 1             | JULY/AUG/SEPT         | 99                    | 508                     | 125                                                |  |
| OCT/NOV/DEC           | 0             | 0         | 11            | OCT/NOV/DEC           | 102                   | 82                      | 422                                                |  |
| JAN/FEB/MAR           | 2             | 3         | 2             | JAN/FEB/MAR           | 25                    | 151                     | 122                                                |  |
| APR/MAY/JUNE          | 0             | 0         | 0             | APR/MAY/JUNE          | 5                     | 1                       | 7                                                  |  |